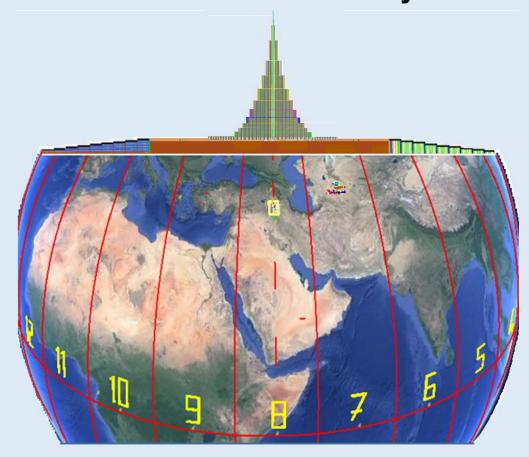

- 2- Now it had reached, deleting time of all irregular borders.
- 3- Deleting of irregular borders and establishing of new borders, also were a big and important problem and puzzle that, I must also be solving it.
- 4- I was saying with myself, how world be divided to Country Segmentation, till it becomes best form of Country Segmentation? Till all people to live peacefully together in it like a family.
- 5- I was focusing to numbers and forms of countries of world Society, during of months and years, in days and nights, in sleep and awaken time, in home and in out. Each time that, each think was coming to my mind, quickly I was writing and drawing it.
- 6- I considered Six Continents become Six Countries of world. I saw it became six big and separated countries. So, I saw that mystery or puzzle no solved.
- 7- Then, I divided each continent to five sections of Northern and Southern, Eastern, and Western and Central. Again, I saw some Countries have access to sea and some haven't. So, I saw that mystery no solved.
- 8- Then I divided on earth based on Northern and Southern hemisphere. It became two Northern and Southern countries. Again, I saw mystery or puzzle no solved.
- 9- Then, I divided the Northern hemisphere to 24 sections. and Southern to 24 sections. Again, I saw countries became Northern and Southern. Again, I saw mystery no solved.
- 10- Finally, I divided whole of Earth to 24 "Geografia longitude" sections.So, number of countries became 18.And length of each country became 20.000km from North Pole to South Pole.

And width of each country became 1.666 km, on equator line. (Riza Satisfied)

| Title118                                                                                                                                                                                            | page                                                                         |
|-----------------------------------------------------------------------------------------------------------------------------------------------------------------------------------------------------|------------------------------------------------------------------------------|
| <ol> <li>Countries, and Capital city and Adm</li> <li>If mystery or puzzle to be solved it b</li> <li>If mystery or puzzle to be solved it b</li> <li>I was wanting to design de New Cor</li> </ol> | inity building Of "World Society"1 ecomes easy, fist I wrote peace book 2    |
| 7: Countries and Republics of world, co                                                                                                                                                             | and limitations, till we can come out6 orrectly will be like this, in World7 |
| 8: Countries of, 1, 2, 3:                                                                                                                                                                           |                                                                              |
| 9: Countries of, 1, 2, 3, separate                                                                                                                                                                  |                                                                              |
| 10: Countries of 4, 5, 6:                                                                                                                                                                           | 10                                                                           |
| 11: Countries of 4, 5, 6, separ                                                                                                                                                                     | rated:                                                                       |
| 12: Countries of 7, 8, 9:                                                                                                                                                                           |                                                                              |
| 13: Countries of 7, 8, 9, separa                                                                                                                                                                    | _                                                                            |
| 14: Countries of 10, 11, 12:                                                                                                                                                                        |                                                                              |
| 15: Countries of 10, 11, 12, sepai                                                                                                                                                                  | rated: 15                                                                    |
| 16: Section of 13:                                                                                                                                                                                  | 16                                                                           |
| 17: Section of 13, separated:                                                                                                                                                                       |                                                                              |
| 18: Countries of 14, 15, 16:                                                                                                                                                                        |                                                                              |
| 19: Countries of 14, 15, 16, sepa                                                                                                                                                                   |                                                                              |
| 20: Countries of 17, 18, 19:                                                                                                                                                                        |                                                                              |
| 21: Countries of 17, 18, 19, sepa                                                                                                                                                                   | arated: 21                                                                   |
| 22: Sections of 20, 21, 22, 23,                                                                                                                                                                     |                                                                              |
| 23: Capital city of "Word society", locat                                                                                                                                                           |                                                                              |
| 24: Comparison of Urmu city, with Adn                                                                                                                                                               | ·                                                                            |
| 25: Around of Adminity Building:                                                                                                                                                                    | 25                                                                           |
| 26: Exact location of Center of "admini                                                                                                                                                             | ty Building". 26                                                             |
| 27: Eastern, Landscape veiw of Buildir                                                                                                                                                              | ng:27                                                                        |
| 28: Maps of Biggest and Highest Build                                                                                                                                                               | <b>G</b>                                                                     |
| 29: I designed, calculated, drew Maps                                                                                                                                                               |                                                                              |
| 30: I designed, calculated, drew Maps                                                                                                                                                               | of Building during more than 15 30                                           |